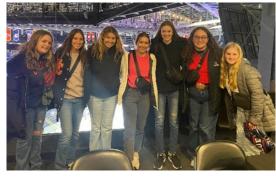

## Columbus Blue Jackets

Seven FCCLA members along with our advisor attended the FCCLA Day with the Columbus Blue Jackets on December 12. Members learned about the careers involved in running an NHL team, took a tour of the Nationwide Arena, attended a presentation by Ohio Traffic Safety, took to the ice and attended the hockey match between the Columbus Blue Jackets and the Washington Capitals.