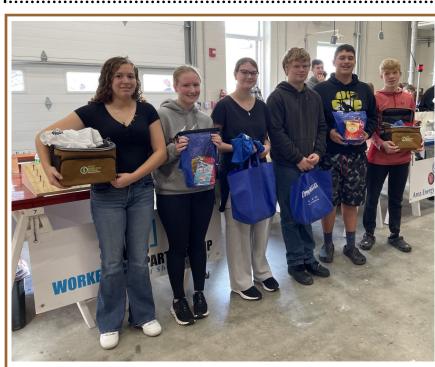

## Workforce Partnership of **Shelby County Ninja Challenge**

In November our 8th grade class participated in the Ninja Challenge, which is sponsored by the Workforce Partnership of Shelby County. Local Shelby County businesses developed a timed skills course where the students compete against each other.

The top students get to move on to the county competition which will be held at the Upper Valley Career Center on February 4, 2025.

Our 8th grade students who will compete are: Breahna Finn, Whitney York, Abby Platfoot, Konner Whitt, Archer Copeland, and Owen Lampy,