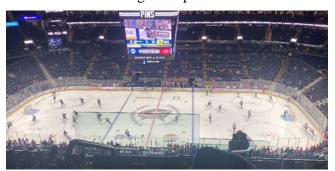

## Columbus Blue Jackets

Seven FCCLA members along with our advisor attended the FCCLA Day with the Columbus Blue Jackets on December 12. Members learned about the careers involved in running an NHL team, took a tour of the Nationwide Arena, attended a presentation by Ohio Traffic Safety, took to the ice and attended the hockey match between the Columbus Blue Jackets and the Washington Capitals.