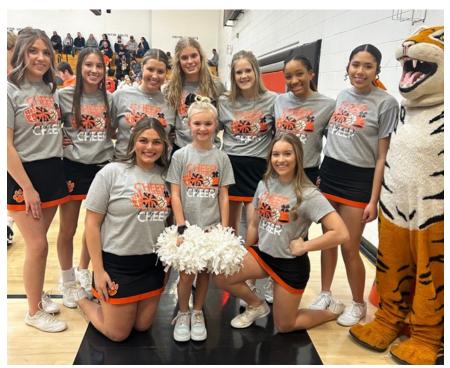

## Cheerleader for a Night Experience

The Jackson Center Cheerleaders were thrilled to give Joanna Devine and Charli Carter a Cheerleader for the Night Experience at 2 home basketball games.

Joanna and Charli got to practice with the cheerleaders, join them in sideline cheers as well as join in several floor cheers.

The Cheerleaders would like to thank the Athletic Boosters and the generous families who make these evenings possible. THANK YOU and GO TIGERS!