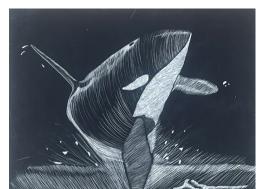

#### ART

In October the Art Department was awarded a grant of \$1,000 by the Community Foundation of Shelby County. The purpose of this grant was to purchase scratch-boards and any other necessary materials for this art project. In December, the 8th grade and high school art students had the chance to finally work with this interesting material to create fun and appealing black and white projects. Some of these works of art will be displayed in the front showcase of the school and all of the scratchboards will be out for the Fine Arts Night show on February 13th. A big thank you to the Community Foundation without whom this project would not have happened!