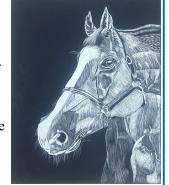

#### ART

In October the Art Department was awarded a grant of \$1,000 by the Community Foundation of Shelby County. The purpose of this grant was to purchase scratch-boards and any other necessary materials for this art project. In December, the 8th grade and high school art students had the chance to finally work with this interesting material to create fun and appealing black and white projects. Some of these works of art will be displayed in the front showcase of the school and all of the scratchboards will be out for the Fine Arts Night show on February 13th. A big thank you to the Community Foundation without whom this project would not have happened!