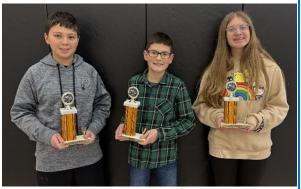

## **Spelling Bee 2024-2025**

Our school Spelling Bee was held on December 18, 2024. Ninety-five students from grades 4-8 participated in this annual event.

After several exciting word volleys, the Bee was won by fifth grader, Caleb Lotz, with the final winning word "foyer". The first runner-up was sixth grader, Kasen Gates, and the second runner-up was seventh grader, Carly Wireman.

Caleb will represent Jackson Center at the Regional Spelling Bee, usually held in March. Congratulations to our winners, and all students who participated, making this Bee a success!

Kasen Gates

Caleb Lotz

Carly Wireman