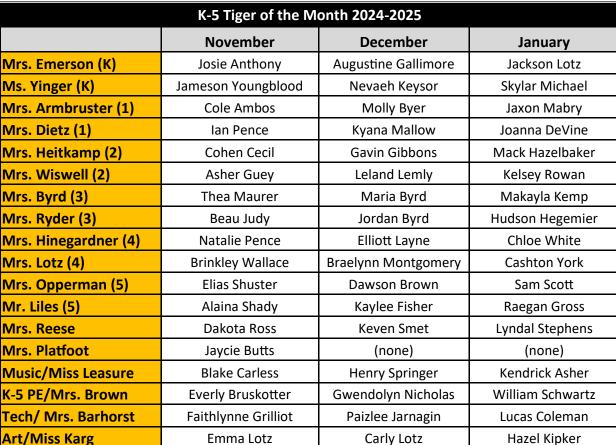

## 6-8 Student of the Month 2024-2025

Middle school students are selected by their teachers each month in recognition of going above and beyond normal expectations. It is not solely about grades, it includes their effort in the classroom, willingness to help others, and personal improvement. These students receive a Subway lunch from Mr. Reese.

| Grade | November             | December           |
|-------|----------------------|--------------------|
| 6th   | Camdyn Osysko        | Nicole Halberstadt |
| 7th   | Carly Wireman        | James Whipp        |
| 8th   | <b>Abby Platfoot</b> | Kaden Kemp         |