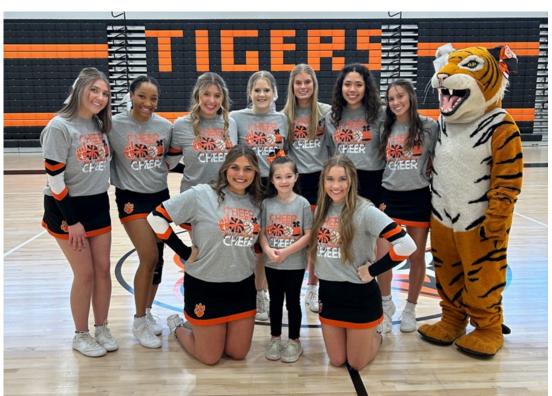

## Cheerleader for a Night Experience

The Jackson Center Cheerleaders were thrilled to give Joanna Devine and Charli Carter a Cheerleader for the Night Experience at 2 home basketball games.

Joanna and Charli got to practice with the cheerleaders, join them in sideline cheers as well as join in several floor cheers.

The Cheerleaders would like to thank the Athletic Boosters and the generous families who make these evenings possible. THANK YOU and GO TIGERS!